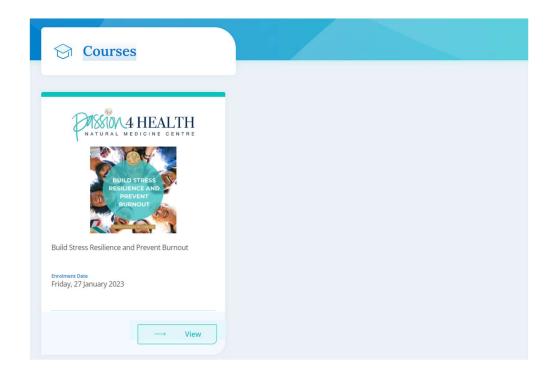

5. **Courses** will allow the patient to access Course material if they have signed up to a Program run by your clinic.

6. From the **Clinics** section, patients will be able to view their linked clinics if they are see multiple practitioners at different clinics. From here, patients can easily upload documents to send to the clinic. Practitioners will receive an email notification when this happens.