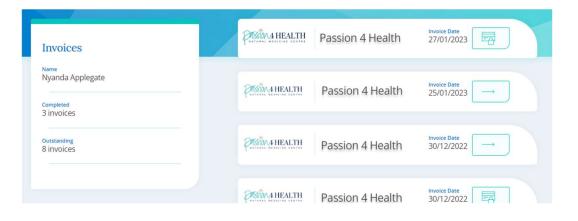

9. **Invoices** will allow the patient to view any previous invoices and access any outstanding invoices and pay online using your preferred payment gateway.

10. From the **Profile** section the patient will be able to update their details and change their password. Ensure the DOB and email address are the same as what is registered with the clinic - as this is how the patient will be identified.